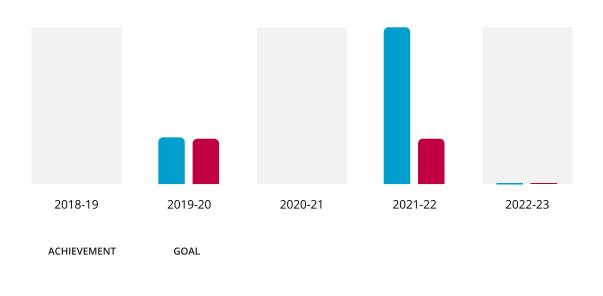

# Freetown-Sunset Goals

| Members &<br>Engagement | Rotary Foundation<br>Giving        | Service           | Young<br>Leaders | Public<br>Image | All |
|-------------------------|------------------------------------|-------------------|------------------|-----------------|-----|
| Club membership         | )                                  |                   |                  |                 |     |
| AC                      | CHIEVEMENT                         |                   | GOAL             |                 |     |
|                         | 56                                 |                   | 57               |                 |     |
| As                      | s Of 27-Jul-23                     |                   |                  |                 |     |
| Service participat      | ion                                |                   |                  |                 |     |
| AC                      | CHIEVEMENT                         |                   | GOAL             |                 |     |
|                         | -                                  |                   | 33               |                 |     |
|                         | ill participate in club service ac | tivities during t | he Rotary year?  |                 |     |
| Goal History            |                                    |                   |                  |                 |     |
| YEAR                    |                                    | ACHIEV            | EMENT            | GOAL            |     |
| 2022-23                 |                                    | 4                 | 0                | of 30           |     |
| 2021-22                 |                                    | 40                | 0                | of 40           |     |
| 2020-21                 |                                    | 1                 | 9                | of 15           |     |
| 2019-20                 |                                    | 3                 | 0                | of 22           |     |
| 2018-19                 |                                    | 2                 | 0                | of 20           |     |
| *denotes 5-vear high    |                                    |                   |                  |                 |     |