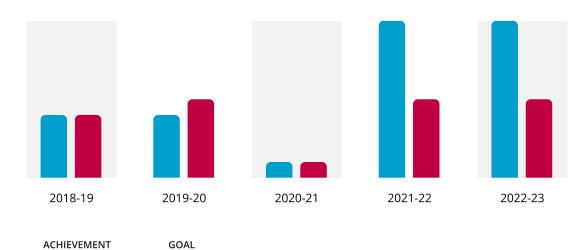

#### **Goal History**

| YEAR    | ACHIEVEMENT | GOAL |
|---------|-------------|------|
| 2022-23 | 5           | of 4 |
| 2021-22 | 7           | of 5 |
| 2020-21 | 3           | of 3 |
| 2019-20 | 4           | of 4 |
| 2018-19 | 2           | of 2 |