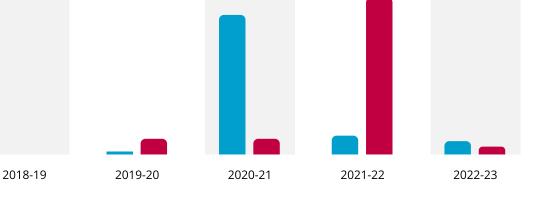

# Freetown-Sunset Goals

| Members &<br>Engagement | Rotary Foundation<br>Giving        | Service           | Young<br>Leaders | Public<br>Image | All |
|-------------------------|------------------------------------|-------------------|------------------|-----------------|-----|
| Club membership         | )                                  |                   |                  |                 |     |
| AC                      | CHIEVEMENT                         |                   | GOAL             |                 |     |
|                         | 56                                 |                   | 57               |                 |     |
| As                      | s Of 27-Jul-23                     |                   |                  |                 |     |
| Service participat      | ion                                |                   |                  |                 |     |
| AC                      | CHIEVEMENT                         |                   | GOAL             |                 |     |
|                         | -                                  |                   | 33               |                 |     |
|                         | ill participate in club service ac | tivities during t | he Rotary year?  |                 |     |
| Goal History            |                                    |                   |                  |                 |     |
| YEAR                    |                                    | ACHIEV            | EMENT            | GOAL            |     |
| 2022-23                 |                                    | 4                 | 0                | of 30           |     |
| 2021-22                 |                                    | 40                | 0                | of 40           |     |
| 2020-21                 |                                    | 1                 | 9                | of 15           |     |
| 2019-20                 |                                    | 3                 | 0                | of 22           |     |
| 2018-19                 |                                    | 2                 | 0                | of 20           |     |
| *denotes 5-vear high    |                                    |                   |                  |                 |     |