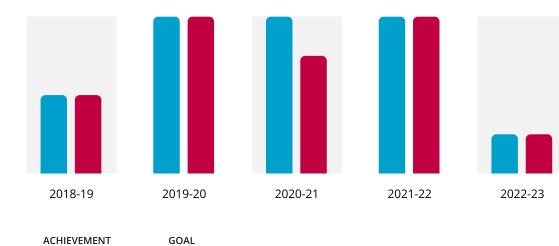

#### **Goal History**

2018-19

ACHIEVEMENT

**Goal History** 

| YEAR    | ACHIEVEMENT |    | GOAL |
|---------|-------------|----|------|
| 2022-23 | 8           | of | 5    |
| 2021-22 | 43          | of | 50   |
| 2020-21 | 25          | of | 10   |
| 2019-20 | 22          | of | 8    |
| 2018-19 | 21          | of | 10   |