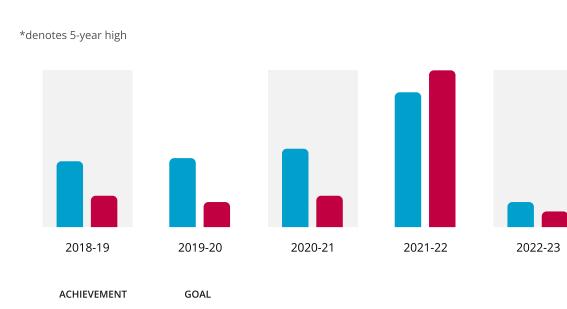

#### **Goal History**

| YEAR                 | ACHIEVEMENT |    | GOAL   |
|----------------------|-------------|----|--------|
| 2022-23              | 850         | of | 500    |
| 2021-22              | 1,200       | of | 10,000 |
| 2020-21              | 8,900       | of | 1,000  |
| 2019-20              | 163         | of | 1,000  |
| 2018-19              | -           | of | -      |
| *denotes 5-year high |             |    |        |
|                      |             |    |        |