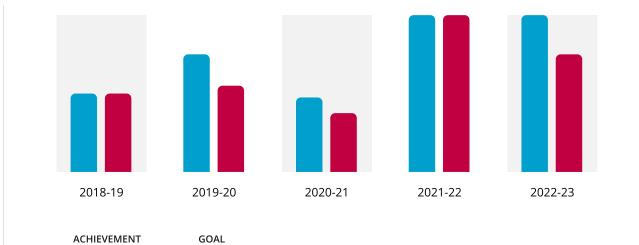

# Freetown-Sunset Goals

| Members &<br>Engagement | Rotary Foundation<br>Giving        | Service           | Young<br>Leaders | Public<br>Image | All |
|-------------------------|------------------------------------|-------------------|------------------|-----------------|-----|
| Club membership         | )                                  |                   |                  |                 |     |
| AC                      | CHIEVEMENT                         |                   | GOAL             |                 |     |
|                         | 56                                 |                   | 57               |                 |     |
| As                      | s Of 27-Jul-23                     |                   |                  |                 |     |
| Service participat      | ion                                |                   |                  |                 |     |
| AC                      | CHIEVEMENT                         |                   | GOAL             |                 |     |
|                         | -                                  |                   | 33               |                 |     |
|                         | ill participate in club service ac | tivities during t | he Rotary year?  |                 |     |
| Goal History            |                                    |                   |                  |                 |     |
| YEAR                    |                                    | ACHIEV            | EMENT            | GOAL            |     |
| 2022-23                 |                                    | 4                 | 0                | of 30           |     |
| 2021-22                 |                                    | 40                | 0                | of 40           |     |
| 2020-21                 |                                    | 1                 | 9                | of 15           |     |
| 2019-20                 |                                    | 3                 | 0                | of 22           |     |
| 2018-19                 |                                    | 2                 | 0                | of 20           |     |
| *denotes 5-vear high    |                                    |                   |                  |                 |     |